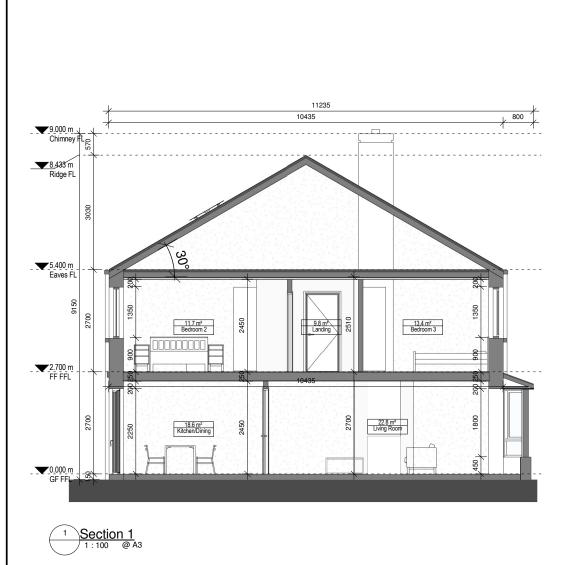

Project Details: Carcur Park Wexford

> Drawing Title: House Type B2, Terrace 3 Bed, Sections

Job No Scale@A3 Date 1:100 05/01/18 P15-209K Status Drawn By: S10 - Issued for Planning J Mc Purpose Checked By: MK 3.0 Planning Revision Drawing Number P03.03 P15-209K-RAU-XX-06-DR-A-33001