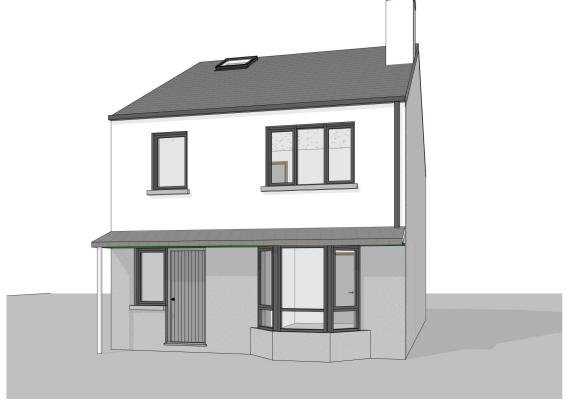

Project Details: Carcur Park Wexford

> Drawing Title: House Type B2, Terrace 3 Bed, Sections

Job No Scale@A3 Date 1:100 05/01/18 P15-209K Status Drawn By: S10 - Issued for Planning J Mc Purpose Checked By: MK 3.0 Planning Revision Drawing Number P03.03 P15-209K-RAU-XX-06-DR-A-33001